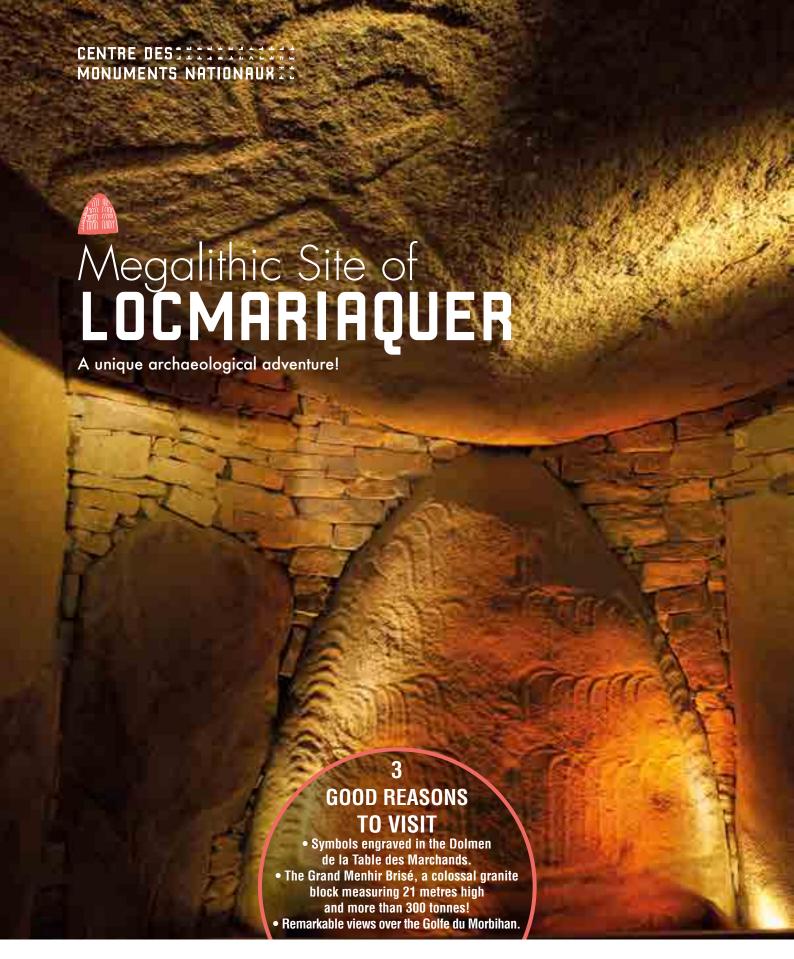

Discover three iconic Breton megalithic monuments erected between 4700 and 3800 BC, all at the same site: the Grand Menhir Brisé, the Dolmen de la Table des Marchands and the Tumulus d'Er Grah.

The Grand Menhir Brisé is the largest monolith ever erected by man at that time, while the Dolmen de la Table des Marchands, with its two magnificent ornate slabs, is one of the passage graves and the Tumulus d'Er Grah is a closed individual tomb.