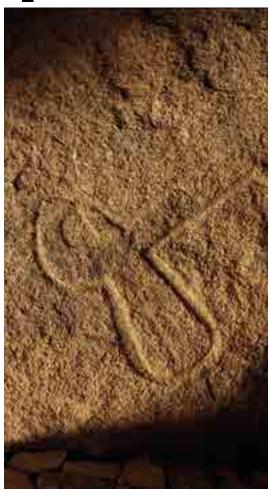

Discover three iconic Breton megalithic monuments erected between 4700 and 3800 BC, all at the same site: the Grand Menhir Brisé, the Dolmen de la Table des Marchands and the Tumulus d'Er Grah.

The Grand Menhir Brisé is the largest monolith ever erected by man at that time, while the Dolmen de la Table des Marchands, with its two magnificent ornate slabs, is one of the passage graves and the Tumulus d'Er Grah is a closed individual tomb.

### DID YOU KNOW...?

Objects from what we now know as Spain and Italy were found at the site, providing proof of European-wide trade in the late-Prehistoric era!