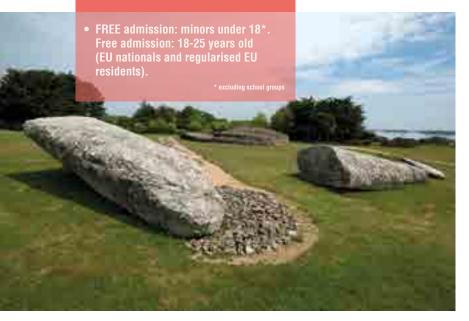

Discover three iconic Breton megalithic monuments erected between 4700 and 3800 BC, all at the same site: the Grand Menhir Brisé, the Dolmen de la Table des Marchands and the Tumulus d'Er Grah.

The Grand Menhir Brisé is the largest monolith ever erected by man at that time, while the Dolmen de la Table des Marchands, with its two magnificent ornate slabs, is one of the passage graves and the Tumulus d'Er Grah is a closed individual tomb.